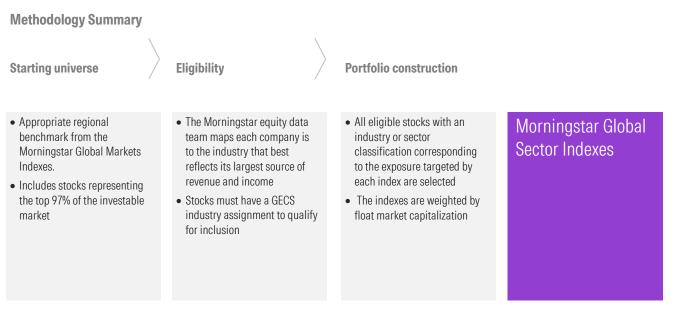

# **Index Construction**

# **Starting Universe**

At each reconstitution, securities for the Morningstar Global Sector Indexes are derived from the Morningstar Global Markets Index (benchmark). For more details on benchmark construction, refer to the <u>Construction Rules for the Morningstar Global</u> <u>Market Index</u>.

# **Eligibility**

Stocks in the starting universe are assigned to one of the 145 industries, which are rolled up to one of 11 sectors. Each sector is further grouped into one of three super sectors:

- Cyclical Super Sector
  - o Basic materials
  - o Consumer cyclical
  - Financial services
  - o Real estate
- Defensive Super Sector
  - Consumer defensive
  - o Healthcare
  - o Utilities
- Sensitive Super Sector
  - o Communication services
  - Energy
  - o Industrials
  - o Technology

# **Portfolio Construction**

All stocks under the relevant sector or industry are targeted for inclusion.