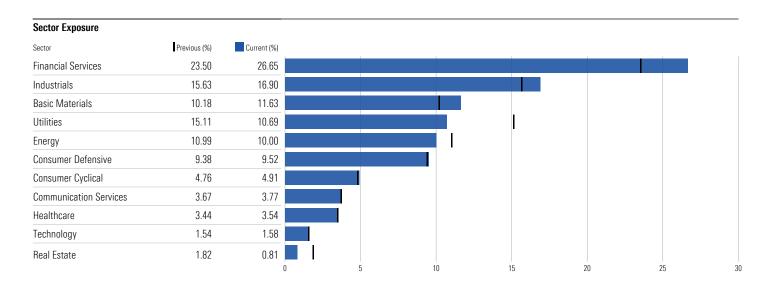

| Magazine Luiza SA Common Stock                           | MGLU3  | Brazil  | Consumer Cyclical  |                               |           |                |             |                        | •                                      |       |
| Companhia De Saneamento Basico<br>Do Estado De Sao Paulo | SBSP3  | Brazil  | Utilities          | •                             |           |                |             |                        |                                        |       |
| ALLOS SA                                                 | ALOS3  | Brazil  | Real Estate        | •                             |           |                |             |                        |                                        |       |



## Morningstar® Brazil Sustainability Index™