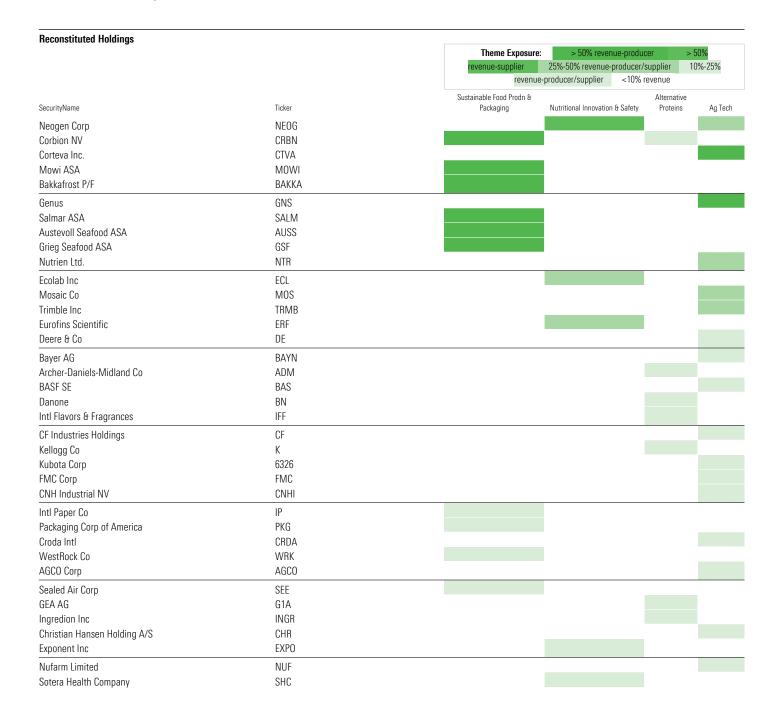

## Morningstar® Global Food Innovation Index™ 12/16/2022

The Morningstar® Global Food Innovation Index<sup>™</sup> targets the top 50 companies identified using research provided by Morningstar's Equity Research team, as positioned to experience meaningful economic benefits as a supplier, producer, or user of promising food innovation technologies consisting of four subthemes: Alternative Proteins, Agriculture Technology, Sustainable Food Production & Packaging, and Nutritional Innovation & Safety.

## Morningstar® Global Food Innovation Index™

MONDE

HAIN

BYND

DSEY

| Added Holdings         |        |                    |                                        |                                 |                            |  |
|------------------------|--------|--------------------|----------------------------------------|---------------------------------|----------------------------|--|
|                        |        |                    | Theme Exposure:                        | > 50% revenue-produc            | er > 50%                   |  |
|                        |        |                    | revenue-supplier                       | 25%-50% revenue-producer/s      | upplier 10%-25%            |  |
|                        |        |                    | revenue-producer/supplier <10% revenue |                                 |                            |  |
|                        |        |                    | Sustainable Food Prodn &               |                                 | Alternative                |  |
| Name                   | Ticker |                    | Packaging                              | Nutritional Innovation & Safety | Proteins Ag Tech           |  |
| Eurofins Scientific    | ERF    |                    |                                        |                                 |                            |  |
| CF Industries Holdings | CF     |                    |                                        |                                 |                            |  |
| 9                      |        |                    |                                        |                                 |                            |  |
|                        |        |                    |                                        |                                 |                            |  |
|                        |        |                    |                                        |                                 |                            |  |
|                        |        |                    |                                        |                                 |                            |  |
| Removed Holdings       |        |                    |                                        |                                 |                            |  |
|                        |        |                    | Theme Ex                               | cposure: > 50% revenu           | e-producer > 50%           |  |
|                        |        |                    | revenue                                | -supplier 25%-50% reven         | ue-producer/supplier       |  |
|                        |        |                    | 10%                                    | -25% revenue-producer/supplie   | r <10% revenue             |  |
|                        |        |                    | Sustainable                            | FoodProd NutritionalInnovation  |                            |  |
| Name                   | Ticker | Reason for Removal | uctionAndP                             | ackaging AndSafety              | AlternativeProteins AgTech |  |