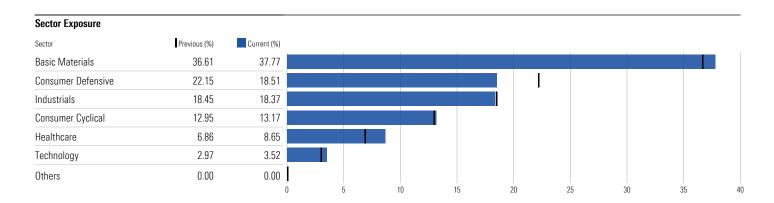

|        |                    | revenue                                | -supplier 25%-50% reven         | ue-producer/supplier       |  |
|                        |        |                    | 10%                                    | -25% revenue-producer/supplie   | r <10% revenue             |  |
|                        |        |                    | Sustainable                            | FoodProd NutritionalInnovation  |                            |  |
| Name                   | Ticker | Reason for Removal | uctionAndP                             | ackaging AndSafety              | AlternativeProteins AgTech |  |

Failed Liquidity Screen

Dropped from Parent Index

Dropped from Parent Index

Dropped from Parent Index

## Morningstar® Global Food Innovation Index™