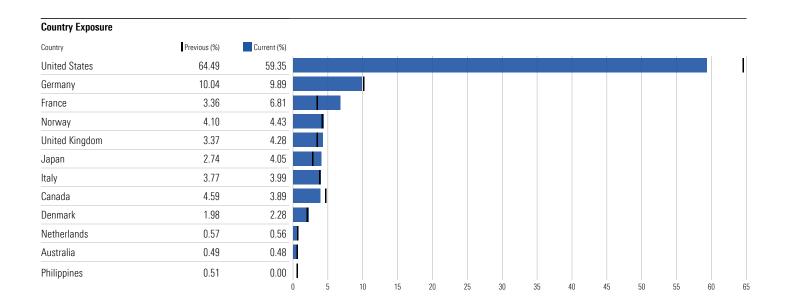

|        |                    | revenue                                | -supplier 25%-50% reven         | ue-producer/supplier       |  |
|                        |        |                    | 10%                                    | -25% revenue-producer/supplie   | r <10% revenue             |  |
|                        |        |                    | Sustainable                            | FoodProd NutritionalInnovation  |                            |  |
| Name                   | Ticker | Reason for Removal | uctionAndP                             | ackaging AndSafety              | AlternativeProteins AgTech |  |

Failed Liquidity Screen

Dropped from Parent Index

Dropped from Parent Index

Dropped from Parent Index

## Morningstar® Global Food Innovation Index™